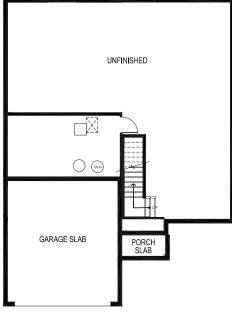

## BASEMENT

D.R. Horton is an equal housing opportunity builder. With basement foundations, water heaters and HVAC systems will be relocated from the first or second floors, as specified per plan. All pricing, included features, terms, availability and amenities, are subject to change at any time without notice or obligation. Elevations and exterior materials may vary. Square footages, measurements and dimensions are approximate and will vary based on foundation type and options selected. Pictures, artist renderings, photographs, colors, features, and sizes are for illustration purposes only and will vary from the homes as built. Options and upgrades are available at an additional cost and are subject to availability and construction cut-off dates. X-405-39/52-2814 REV. 12092019