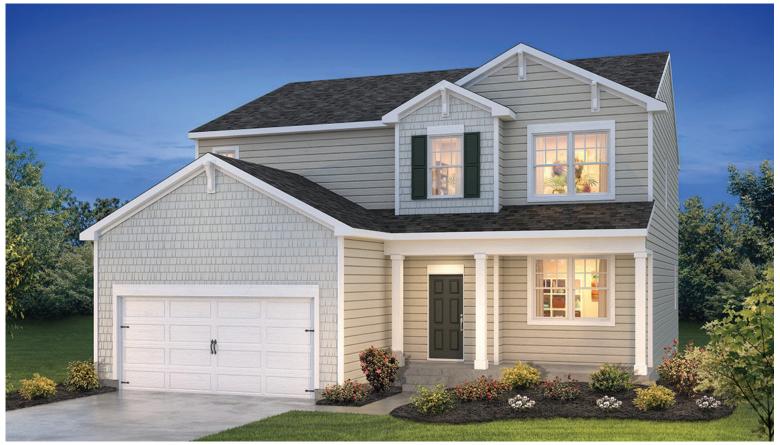

**Elevation C1** 

Elevation A1

ELLERBE 2,814 SQ. FT. | 5 BED 3.5 BATH 2 STORY 2 CAR

DR **BEDROOM 4 BEDROOM 5** 13'-2" x 10'-11' 12'-10" x 10'-11' BATH 3 () LINEN