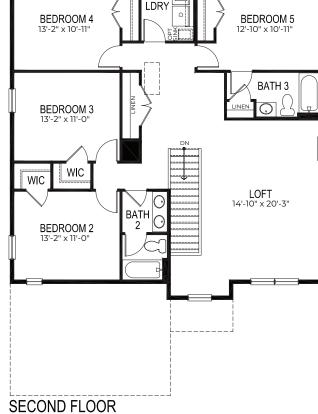

**Elevation C1** 

Elevation A1

ELLERBE 2,814 SQ. FT. | 5 BED 3.5 BATH 2 STORY 2 CAR

DR **BEDROOM 4 BEDROOM 5** 13'-2" x 10'-11' 12'-10" x 10'-11' BATH 3 () LINEN