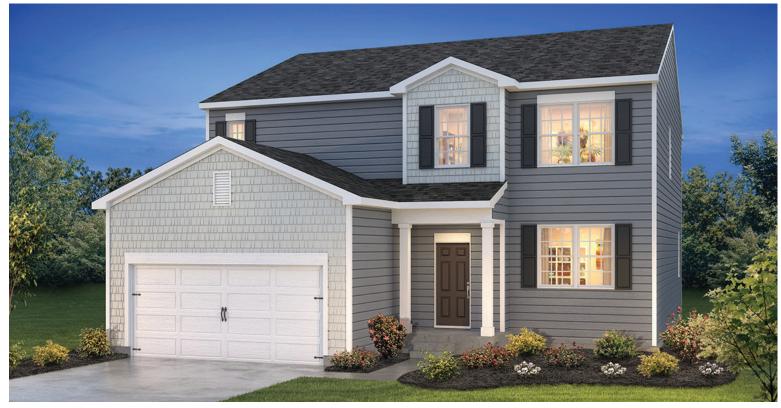

**Elevation C1** 

Elevation A1

ELLERBE 2,814 SQ. FT. | 5 BED 3.5 BATH 2 STORY 2 CAR

DR **BEDROOM 4 BEDROOM 5** 13'-2" x 10'-11' 12'-10" x 10'-11' BATH 3 () LINEN