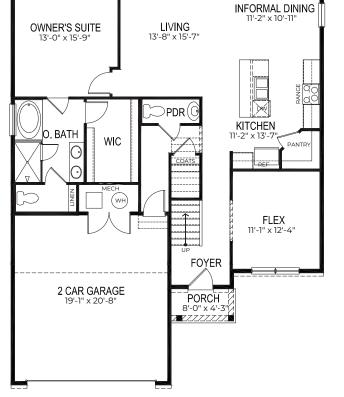

**Elevation C1** 



Elevation A1



ELLERBE 2,814 SQ. FT. | 5 BED 3.5 BATH 2 STORY 2 CAR



DR **BEDROOM 4 BEDROOM 5** 13'-2" x 10'-11' 12'-10" x 10'-11' BATH 3 () LINEN





## **FIRST FLOOR**



## BASEMENT

D.R. Horton is an equal housing opportunity builder. With basement foundations, water heaters and HVAC systems will be relocated from the first or second floors, as specified per plan. All pricing, included features, terms, availability and amenities, are subject to change at any time without notice or obligation. Elevations and exterior materials may vary. Square footages, measurements and dimensions are approximate and will vary based on foundation type and options selected. Pictures, artist renderings, photographs, colors, features, and sizes are for illustration purposes only and will vary from the homes as built. Options and upgrades are available at an additional cost and are subject to availability and construction cut-off dates. X-405-39/52-28